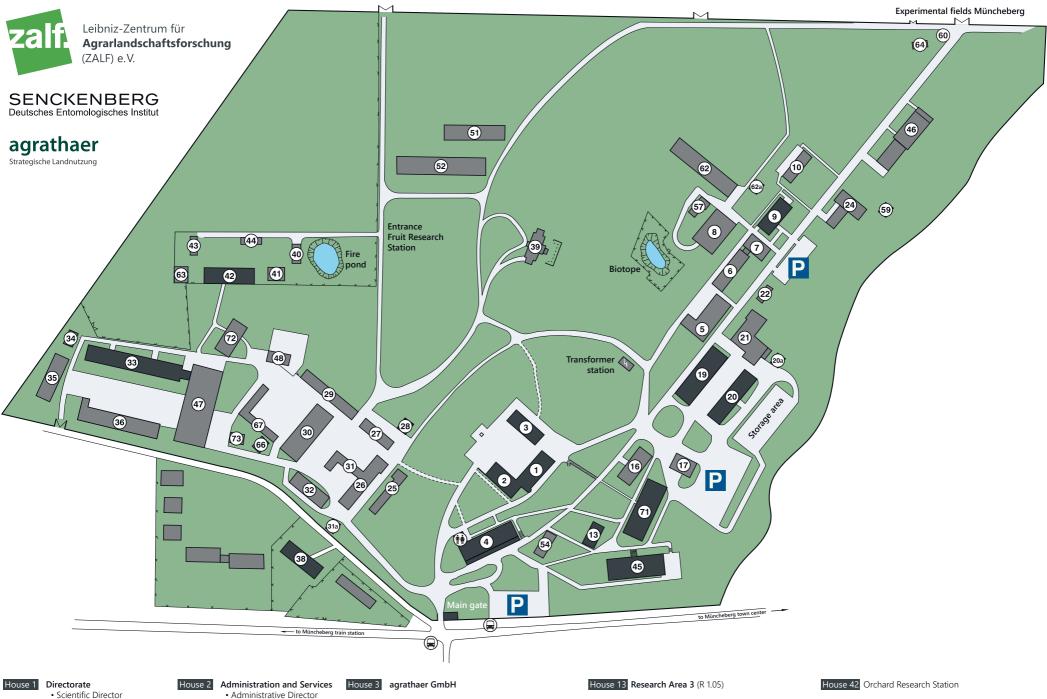

- Public Relations
- Strategic Science Management

Research Area 2 (R 2.06)

Library and Publicationmanagement

- Facility Management
- Finance, Accounting and
- Controllling

  Grants Management
- Human Resource
   Management

House 4 Centre for Technology and Knowledge Transfer

# Conference room I + II

## Cafeteria

House 9 Research Area 1 (R 2.03)

#### **Experimental Infrastructure Platform**

• Experimental Station Müncheberg (R 1.05)

House 19 House of Agricultural Biome Research

#### House 20 Purchasing Department

House 33 Research Platform "Data Analysis & Simulation" (R 02)

### House 38 Scientific Meeting Centre

#### House 45 Research Platform

**"Data Analysis & Simulation"** (R 1.16) Research Information Systems

Information Technology Central Laboratory

House 71 Senckenberg German Entomological Institute